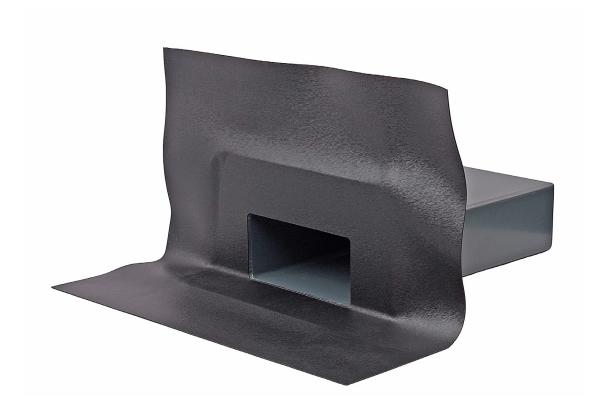

## ProDrain parapet plus PVC rainwater outlets

## **Applications**

 Rainwater outlets specifically designed for use in throughwall applications or parapets

## **Features**

- High quality 600mm long spigot manufactured from durable plastic/polypropylene
- Factory bonded flange to match specific membrane material being used (material must be specified at time of order)
- Membrane attached to the outlet allows for easy installation
- · Suitable for use in new build or refurbishment applications